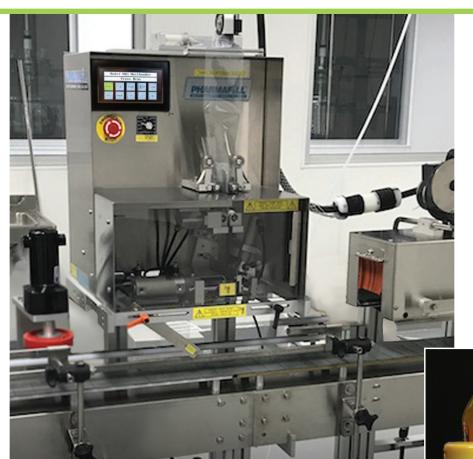

## It's Easily the Most Reliable, Affordable Neck Bander Ever

The Pharmafill NB1 automatically applies tamper-evident bands and sleeve labels onto bottles, jars, vials, tins and other containers with unprecedented accuracy, reliability, and affordability. It's easy for any line operator to setup and operate, and hundreds of growing companies have found it's the easiest way to keep up with sales by upgrading from a manual to automated process.

## Versatile, Adjustable

- Lay flat 25 mm 123 mm in width
- Band length 0.79 inches 10 inches
- Speeds up to 100 per minute based on band size

A Pharmafill NB1 neck bander applies tamper-evident bands to bottles and directs them to the companion heat tunnel for sealing.