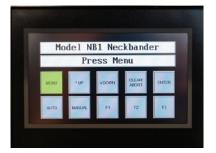

The latest, touch-screen HMI makes it easy for entry level line workers to manage the process from a single, colorful screen with very little training.

Built-in bottle spacing wheel provides precise control over the bottle speed and spacing for smooth entry and exit.