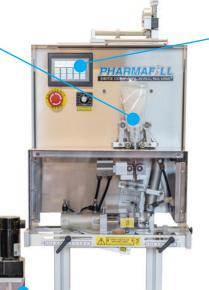

- Sharon Erbaugh, Vice President Operations, Basic Vitamins

User-friendly design sets the film drive mechanism at the front of the

machine. A clear, plastic safety door allows constant visual monitoring and automatically stops operation when opened.

The latest, touch-screen HMI makes it easy for entry level line workers to manage the process from a single, colorful screen with very little training.

Built-in bottle spacing wheel provides precise control over the bottle speed and spacing for smooth entry and exit.