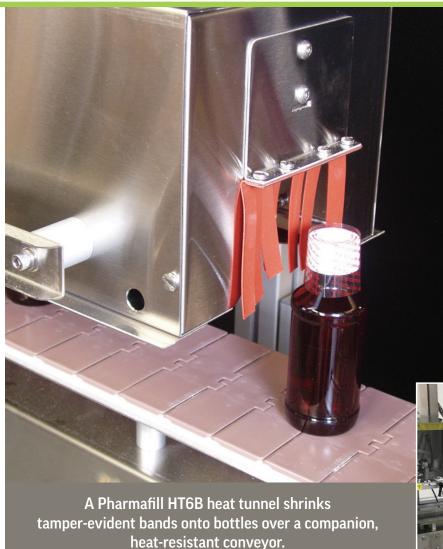

## Now, Try the Heat Tunnel that Shrinks a Perfect Seal Every Time

The Pharmafill HT6B Heat Tunnel automatically shrinks tamper-evident bands and sleeve labels onto bottles and other containers with a consistent – perfect – seal every time. How? A proprietary engineering advance directs an energy-efficient blend of convection and radiant heat toward the bottom of the neck band first, then gradually toward the top as it gently advances to the exit for cooling. It's safe and easy to use - and far too affordable to spend time sealing manually.

## HT6B Heat Tunnel Shrinks Big Tech into Compact Design