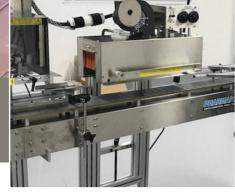

## Now, Try the Heat Tunnel that Shrinks a Perfect Seal Every Time

The Pharmafill HT6B Heat Tunnel automatically shrinks tamper-evident bands and sleeve labels onto bottles and other containers with a consistent – perfect – seal every time. How? A proprietary engineering advance directs an energy-efficient blend of convection and radiant heat toward the bottom of the neck band first, then gradually toward the top as it gently advances to the exit for cooling. It's safe and easy to use - and far too affordable to spend time sealing manually.

## HT6B Heat Tunnel Shrinks Big Tech into Compact Design