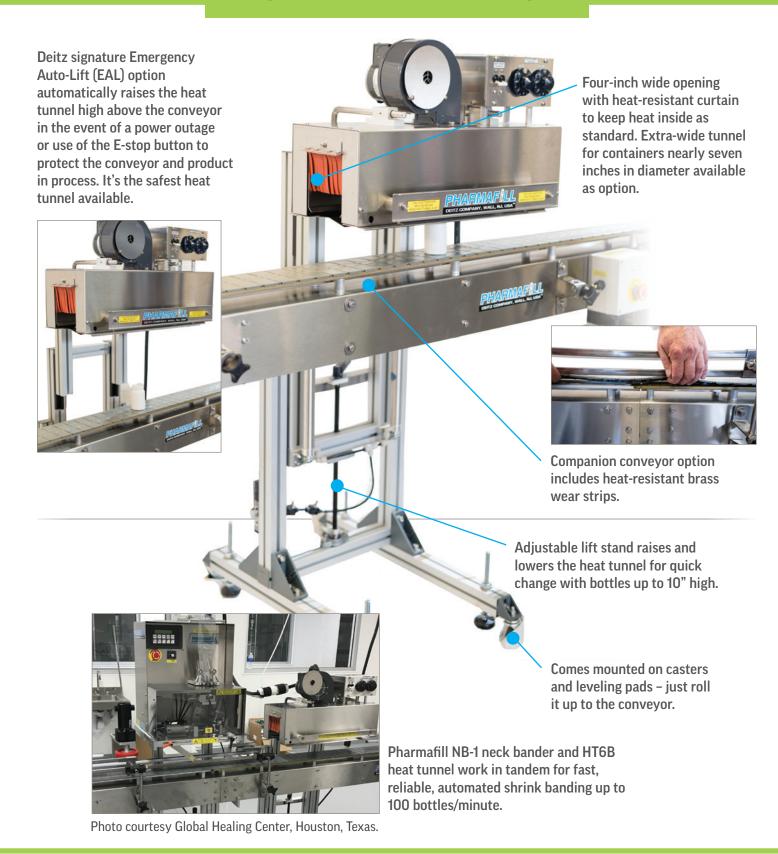

Shrinks a Perfect Seal Every Time





The Pharmafill HT6B Heat Tunnel automatically shrinks tamper-evident bands and sleeve labels onto bottles and other containers with a consistent – perfect – seal every time. How? A proprietary engineering advance directs an energy-efficient blend of convection and radiant heat toward the bottom of the neck band first, then gradually toward the top as it gently advances to the exit for cooling. It's safe and easy to use - and far too affordable to spend time sealing manually.





"The HT6B is easy to setup, runs with no issues and has performed well on several different sized containers.

We anticipate many years of service."

- Perry Kallas, Kallas Honey Farm Inc., Milwaukee, Wisconsin







## HT6B Heat Tunnel Shrinks Big Tech into Compact Design